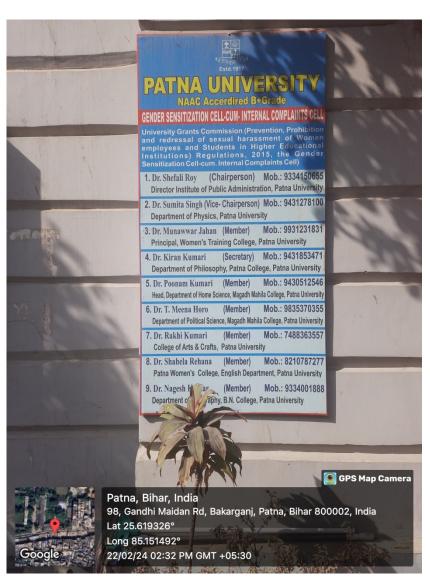

# 7.1.1 - Measures initiated by the Institution for the promotion of gender equity during the year

Specific facilities provided for women in terms of:

- a. Safety and security
- b. Counseling
- c. Common Rooms
- d. Day care center for young children
- e. Any other relevant information